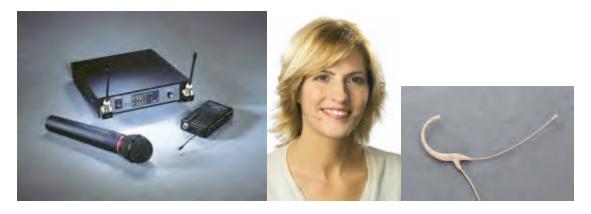

Dick/Ann,

Based on my recent observations, I recommend replacing the wireless systems in TA-2 and TA-3. They are out of date.

The wireless system in TA-1 is an Audio Technica ATW-1451 and is only 2 years old. I suggest installing the same model in TA-2 and TA-3. I happen to have two in stock. Also, I suggest installing them with a head worn lavaliere microphone such as the AT892cW-TH. Both are shown below.

Note: I personally guarantee that you will experience a quantum leap in terms of speech improvement with the AT892cW-TH. So far, everyone that has purchased this model has been very surprised and happy with them. I do have them in stock as well.