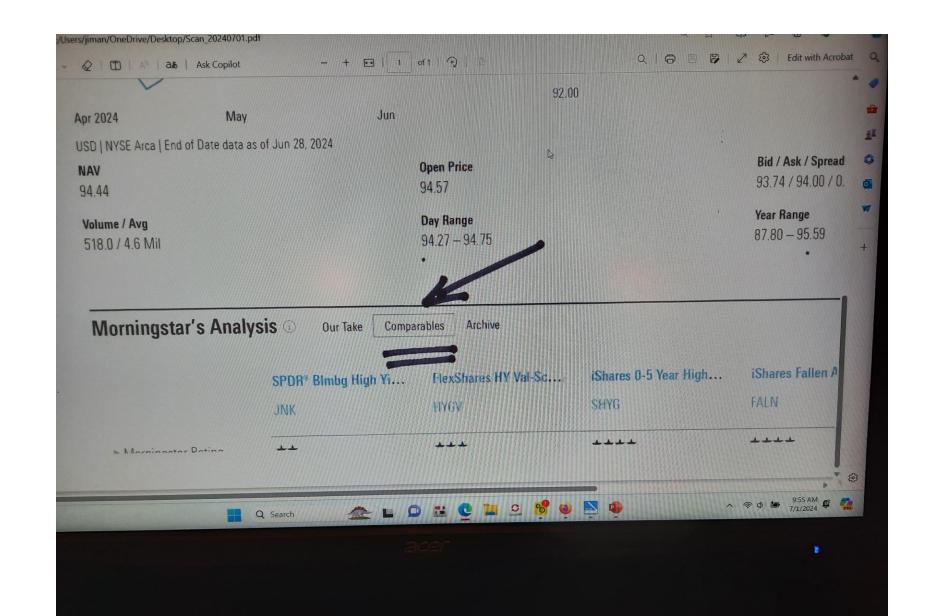

|                             |

# Recapping --Fixed Income Market Segments over 20 years

High Yield – Annualized Return 6.58%

Emerging Markets – 5.65%

Bank Loans - 4.64%

Corporate – 4.13%

Municipal – 3.93%

Government – 2.48%

Global - 2.40%

Cash - 1.42%

# Slicing and Dicing Bond Categories

# Length of Term

• Long, Intermediate, Short, Ultra Short

Asset Class

• Corporate, Municipal, Government, etc.

SubSectors

• e.g., Mortgage-Backed Securities, Asset-Backed Bonds, Muni General Obligation Notes, etc.

Ratings

• AAA, AA, A, BBB etc.

#### Three Total Bond ETFs to Consider

- 1) Vanguard Total Bond Market Index Fund ETF (BND) (passive)
- 2) Fidelity Total Bond Fund ETF (FBND) (actively managed)
- 3) iShares Core Aggregate Bond ETF (AGG) (passive)



| ETF  | MStar          | Exp.<br>Ratio | SEC<br>Yield | 10 yr.<br>Perf. | YTD    | 1 yr. | 3 yrs. | 2022   | Avg.<br>Credit<br>Rating | Morn.<br>Risk<br>Score |
|------|----------------|---------------|--------------|-----------------|--------|-------|--------|--------|--------------------------|------------------------|
| BND  | 3 Star<br>Gold | 0.03%         | 4.63%        | 11,871          | -0.59% | 2.56% | -3.02% | -13.11 | AA                       | 19                     |
| FBND | 4 Star<br>Gold | 0.36%         | 5.19%        | 12,220          | -1.00% | 2.92% | -2.14% | -12.73 | A+                       | 21                     |
| AGG  | 3 Star<br>Gold | 0.03%         | 4.64%        | 11,843          | -0.71% | 2.58% | -3.05% | -13.02 | AA-                      | 20